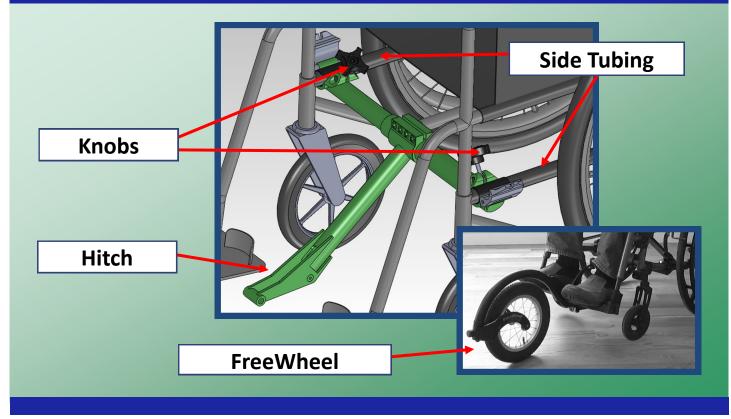

# FreeWheel Adaptor for Folding Wheelchairs Now Available!

Individuals with folding wheelchairs may now experience the independence, freedom and added safety the FreeWheel provides.

Using the horizontal side tubing, the Adaptor securely clamps on to a folding wheelchair. Once set up for the individual chair, it comes on and off in seconds, making it easy to use.

#### SPECIFICATIONS

- Need 2.5" of round, horizontal side tubing to attach Folding Wheelchair Adaptor. May be angled, as long as the sides are parallel.
- Round horizontal tubing may be 1" or 1-1/8" in diameter.
- Width between horizontal tubing 13" to 19".
- Side tubing height: 2 footrests 6" to 16".
  Single footrest 10" to 16".
- FreeWheel clamps on to "HITCH".
- Easily remove Adaptor by unscrewing knobs on side tubing.
- Maximum height 4" on single footrest.
- Weight 3 lbs.